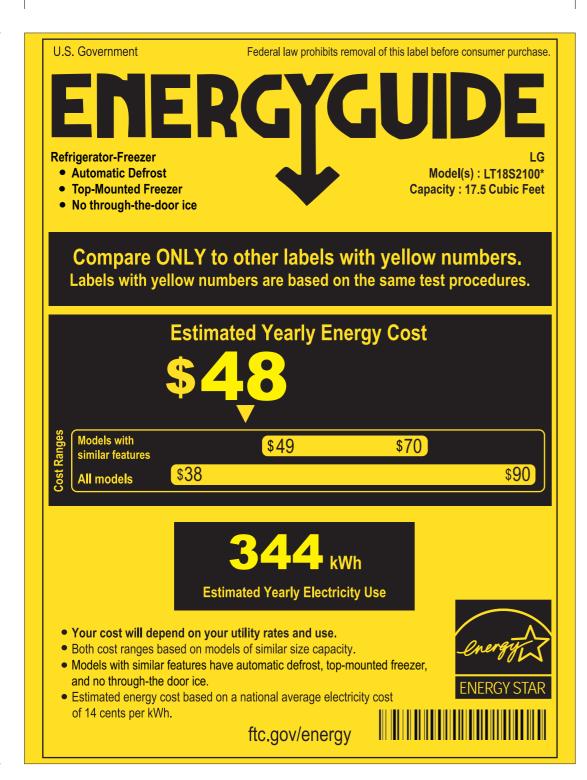

## ENER GUIDE

**Energy consumption / Consommation énergétique** 

344 kWh per year / par année

This model / Ce modéle

352 kWh

411 kWh

Uses least energy / Consomme le moins d'énergie

Type 3 16.5 - 18. Consomme le plus d'énergie

Uses most energy /

16.5 - 18.4 volume in ft.3 volume en pi3

Modèles similaires comparés

Model number

compared

Similar models

LT18S2100\*

Numéro du modèle

Removal of this label before first retail purchase is an offence (S.C. 1992, c. 36). Enlever cette étiquette avant le premier achat au détail constitue une infraction (L.C. 1992, ch. 36).

HIGH EFFICIENCY